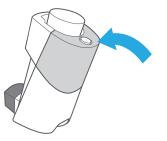

#### **Attach to inhaler**

With the door slide open, push the inhaler up from the bottom, and click into place.

2