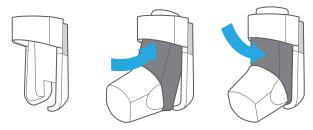

#### **Attach to inhaler**

With the door slide open, push the inhaler up from the bottom, and click into place.

2