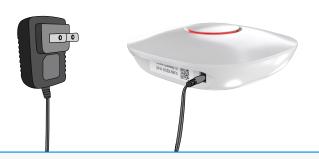

## **Power Your Gateway**

Plug your Gateway into a power outlet with the provided power cord and wait until the LED on the Gateway turns RED.

For further assistance, please visit Tenovi.com/support.