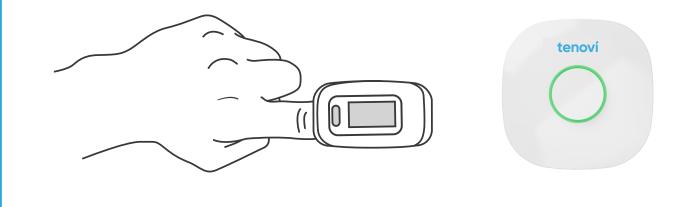

## **Press Power On Pulse OX**

Stand within 20 feet of the Tenovi Gateway and **press the power button** on the oximeter.

### Wait 20 seconds

2

Keep your finger in the oximeter for 20 seconds or until you hear a beep from the Tenovi Gateway. Then, **remove your finge**r and wait for Tenovi Gateway to turn GREEN.

3

tenovi.com