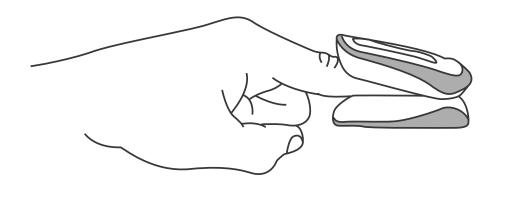

## **Insert Finger Into Pulse Ox**

Insert one finger completely into the measurement section of the Oximeter with your **fingernail pointing up** towards the screen.