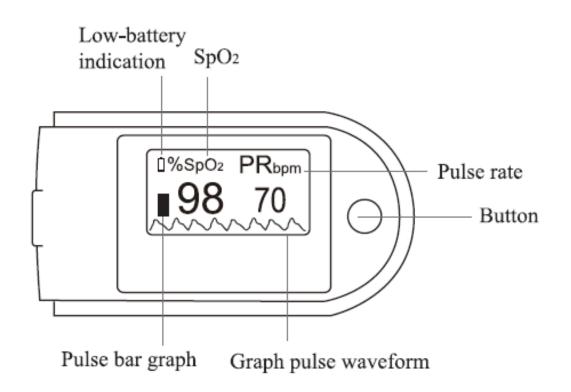

# **A&D Pulse Ox Client Guide**

**Instructions For Use** 

## **Insert Finger Into Pulse Ox**

Insert one finger completely into the measurement section of the Oximeter with your **fingernail pointing up** towards the screen.



## **Press Power On Pulse OX**

Stand within 20 feet of the Tenovi Gateway and **press the power button** on the oximeter.



### Wait 20 seconds

2

Keep your finger in the oximeter for 20 seconds or until you hear a beep from the Tenovi Gateway. Then, **remove your finge**r and wait for Tenovi Gateway to turn GREEN.





3

tenovi.com

# **A&D** Pulse Ox Client Guide

### **Device Diagram**



### **Device Measurement Quirks and Notes**

- Must remove finger from pulse ox for the gateway to turn green and transmit the measurement.
- If the user takes a second measurement before the device has turned off, the Pulse Ox will record the measurement in its storage but may fail to send it to the Gateway. However, that second reading will be sent to the gateway on the next connection cycle. We recommend waiting for the Pulse Ox to turn off before taking a second measurement.

- This oximeter is not intended for continuous monitoring.
- Measurement accuracy may be influenced by fingers that are too cold, too thin, or if fingernails are too long. You can use a larger finger such as your thumb or middle finger
- To avoid affecting its performance DO NOT place the oximeter in direct sunl