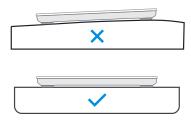

### Step 2

Place the scale on a hard, even surface. Avoid using the device on carpet.

- A) Place your scale on a flat and hard surface.
- B) Do NOT place the scale on carpet or soft surface.