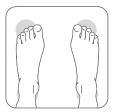

## Step 3

Step onto the scale with bare and dry feet. Remain still and wait for the scale to power on and take the measurement. When the measurement concludes, the results are shown on the display.