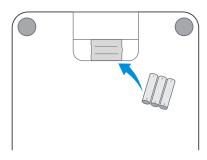

## Step 1

Open the battery cover on the back of the unit and install the batteries by matching the correct polarity.